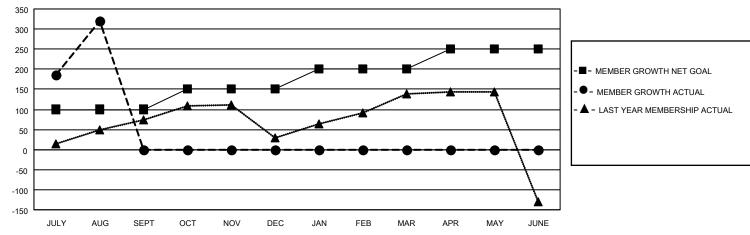

## LOCATION INDIA

District 320 G

Results as of: 8/31/2023

| Clubs                 |               |           |               | Members               |                        |                         |                                                    |
|-----------------------|---------------|-----------|---------------|-----------------------|------------------------|-------------------------|----------------------------------------------------|
| RESULTS FOR 2023-2024 |               |           |               | RESULTS FOR 2023-2024 |                        |                         |                                                    |
| QUARTER               | NEW CLUB GOAL | NEW CLUBS | DROPPED CLUBS | QUARTER MEM           | BER GROWTH NET<br>GOAL | MEMBER GROWTH<br>ACTUAL | DROPPED<br>MEMBERS ACTUAL<br>(including transfers) |
| JULY/AUG/SEPT         | 5             | 6         | 0             | JULY/AUG/SEPT         | 100                    | 431                     | 76                                                 |
| OCT/NOV/DEC           | 1             | 0         | 0             | OCT/NOV/DEC           | 50                     | 0                       | 0                                                  |
| JAN/FEB/MAR           | 1             | 0         | 0             | JAN/FEB/MAR           | 50                     | 0                       | 0                                                  |
| APR/MAY/JUNE          | 0             | 0         | 0             | APR/MAY/JUNE          | 50                     | 0                       | 0                                                  |