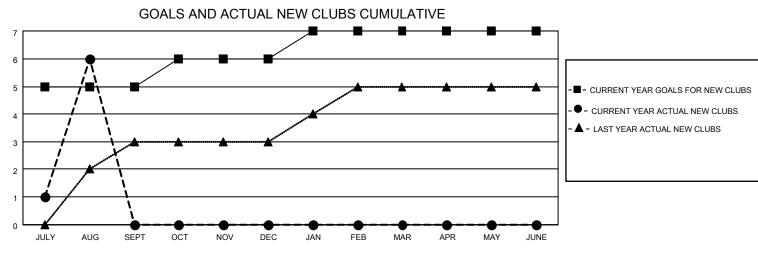

## LOCATION INDIA

District 320 G

Results as of: 8/31/2023

| Clubs                 |               |           |               | Members               |                        |                         |                                                    |
|-----------------------|---------------|-----------|---------------|-----------------------|------------------------|-------------------------|----------------------------------------------------|
| RESULTS FOR 2023-2024 |               |           |               | RESULTS FOR 2023-2024 |                        |                         |                                                    |
| QUARTER               | NEW CLUB GOAL | NEW CLUBS | DROPPED CLUBS | QUARTER MEM           | BER GROWTH NET<br>GOAL | MEMBER GROWTH<br>ACTUAL | DROPPED<br>MEMBERS ACTUAL<br>(including transfers) |
| JULY/AUG/SEPT         | 5             | 6         | 0             | JULY/AUG/SEPT         | 100                    | 431                     | 76                                                 |
| OCT/NOV/DEC           | 1             | 0         | 0             | OCT/NOV/DEC           | 50                     | 0                       | 0                                                  |
| JAN/FEB/MAR           | 1             | 0         | 0             | JAN/FEB/MAR           | 50                     | 0                       | 0                                                  |
| APR/MAY/JUNE          | 0             | 0         | 0             | APR/MAY/JUNE          | 50                     | 0                       | 0                                                  |